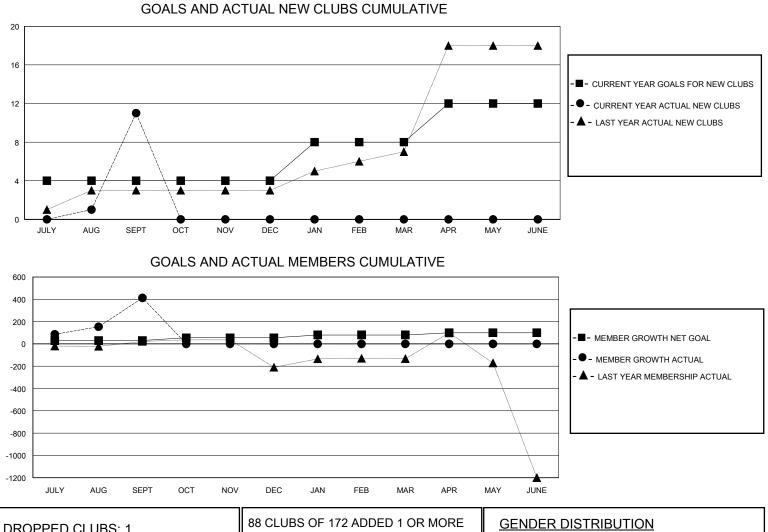

## MONTHLY MEMBERSHIP PROGRESS REPORT

District 325 P

Results as of: 9/30/2023

| GMT:          |               | GMT CA      |               |                       |                        |                         |                                                    |  |  |
|---------------|---------------|-------------|---------------|-----------------------|------------------------|-------------------------|----------------------------------------------------|--|--|
|               | Club          | s           |               | Members               |                        |                         |                                                    |  |  |
|               | RESULTS FOR   | R 2023-2024 |               | RESULTS FOR 2023-2024 |                        |                         |                                                    |  |  |
| QUARTER       | NEW CLUB GOAL | NEW CLUBS   | DROPPED CLUBS | QUARTER               | BER GROWTH NET<br>GOAL | MEMBER GROWTH<br>ACTUAL | DROPPED<br>MEMBERS ACTUAL<br>(including transfers) |  |  |
| JULY/AUG/SEPT | 4             | 11          | 1             | JULY/AUG/SEPT         | 30                     | 622                     | 185                                                |  |  |
| OCT/NOV/DEC   | 0             | 0           | 0             | OCT/NOV/DEC           | 25                     | 0                       | 0                                                  |  |  |
| JAN/FEB/MAR   | 4             | 0           | 0             | JAN/FEB/MAR           | 25                     | 0                       | 0                                                  |  |  |
| APR/MAY/JUNE  | 4             | 0           | 0             | APR/MAY/JUNE          | 20                     | 0                       | 0                                                  |  |  |

| DROPPED CLUBS: 1 |     | 88 CLUBS OF 172 ADDED 1 OR MORE | GENDER DISTRIBUTION |                |       |
|------------------|-----|---------------------------------|---------------------|----------------|-------|
|                  |     | NEW MEMBERS                     | MALE                | 2,652 (68.10%) |       |
|                  |     | 1                               | FEMALE              | 1,241 (31.87%) |       |
| DROPPED MEMBERS  |     |                                 |                     |                |       |
| DECEASED         | 0   | CLICK HERE FOR CUMULATIVE       |                     |                | 3,441 |
| CLUB CANCELLED   | 10  | MEMBERSHIP DATA                 |                     |                | 0.407 |
| OTHER            | 175 |                                 |                     |                | 2,437 |
| TOTAL            | 185 |                                 |                     |                |       |